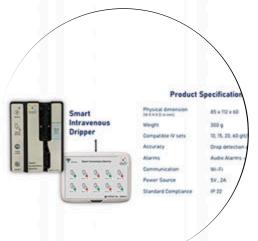

### **Smart Intravenous Dripper**

### **Automated IV Fluid Monitoring**

The "Smart Intravenous Dripper" is a patented technology that automates IV fluid monitoring, preventing air embolism and blood backflow. It allows nurses to manage multiple patients remotely through a unified interface, enhancing patient safety and operational efficiency.