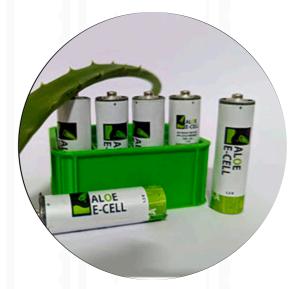

## **ALOE E-CELL PVT. LTD**

#### Aloe E-cell

#### **Better Battery World**

Batteries: World's first 100% Eco-friendly and non hazardous batteries using Aloevera. Fertilizer: Charging plants from discharged battery: Asia's first micronutrient fertilizer made from spent batteries.

**GOVERNMENT FUNDS** 

**PRIVATE FUNDS** 

**JOBS CREATED** 

TRL

SDG

₹30.1Cr

₹5L

20L 20