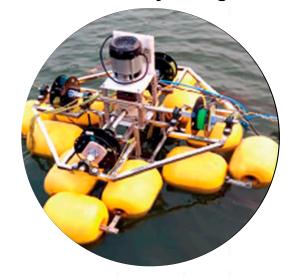

### **SCRAPIFY ECOTECH**

Azhagu Pandia Raja Founder

### **Ecofloater, UltraSonic Algae Control Bot**

EcoFloater is an autonomous drone designed to combat water pollution by removing trash, addressing oil spills, and managing invasive species. It also has future applications for defense surveillance and bathymetry surveys. Similarly, the UltraSonic Algae Control Bot utilizes UV and ultrasonic technologies to mitigate harmful algal blooms, restore water quality, and support environmental monitoring.

Al Enabled Autonomous
Water Drones

**GOVERNMENT FUNDS** 

**JOBS CREATED** 

TRL

SDG

Startup Hub

₹15.5L

8

4

5,6,13,14