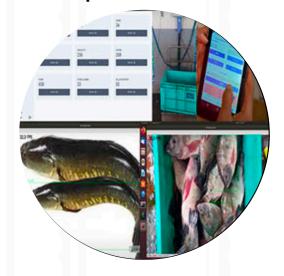

#### **BREAKING THE BARRIER Urban Waterbody Management**

Bariflo Labs is an industry 4.0 compliant startup has developed water body management system based on Fluid dynamics, IOT, robotics, AI for aqua-farm management, urban water-body management. We offer technological solution for aquafarmers, co-operatives, villages, communities, cities & industries at a variety of scales.

**GOVERNMENT FUNDS** 

**JOBS CREATED** 

TRL

SDG

₹113L

35

9

9,13,14