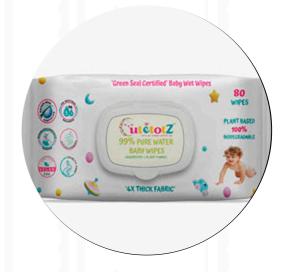

### FEMICURA HEALTHTECH PVT. LTD

Madhan Co-Founder

#### **Baby Wet Wipes**

#### Women and Baby - Health and Hygiene Tech

Health & Hygiene Tech startup dedicated to improving the lives of women and babies through technological innovations. FemiCura develops greenest, safest and most effective sustainable hygiene products for women and babies by following the Strictest standards for human and environmental health and product performance

**GOVERNMENT FUNDS** 

PRIVATE FUNDS

**JOBS CREATED** 

TRL

SDG

SEED FUND SCHEME

₹ 57.71

3.5L