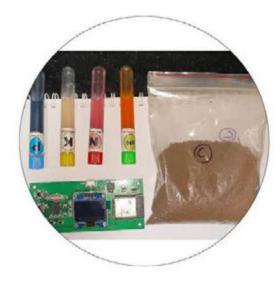

### VASTHAK PVT LTD

Dr. C. Tharini Founder

Dr. S. Kaja Mohideen Co Founder

Dr. S.Sadhish Prabhu Co Founder

### Leveraging technology to assist farmers in improving agricultural practices.

Bridge the Technology Gap in agriculture by making advanced tools affordable for small and marginal farmers. Build a self-reliant farming ecosystem supported by technology and sustainable practices. Contribute to the government's agenda of modernizing agriculture and promoting precision farming techniques.

**GOVERNMENT FUNDS** 

SEED FUND ₹11L

JOBS CREATED

TRL

SDG

6

5