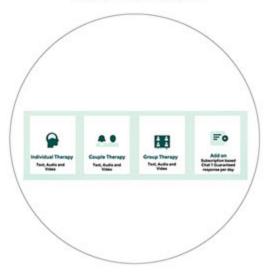

#### Feel Better. Live Better.

CareMe Health offers comprehensive mental health support tailored for individuals, employees, and students. We provide individual and couple therapy, with flexible options across audio, video, and chat formats to ensure accessibility and comfort. Our services cover a full spectrum of mental health needs, promoting well-being and resilience in all areas of life.