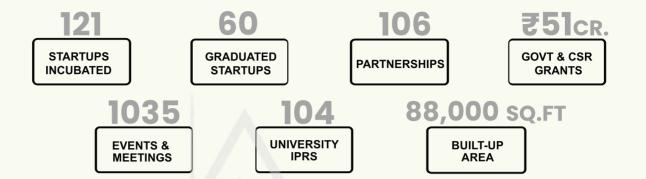

## 121 STARTUPS

Crescent Innovation and Incubation Council (CIIC), is a not-for-profit, innovation arm of B.S. Abdur Rahman Crescent Institute of Science and Technology (BSACIST), deemed to be a University. BSACIST has a long history of 40 years of nurturing entrepreneurs and industrialists.

CIIC empowers deep tech entrepreneurs through specialized support in Life Sciences, Industry 4.0, Defence Technologies, and Smart & Clean Mobility. we have successfully nurtured over 200 startups in the past five years, helping them secure funding of Rs. 301 Crore through government grants and private investments.

The impact of our portfolio companies resonates throughout India's innovation landscape, having created 1,560 jobs and driving technological advancement. Our excellence is recognized by 10 Union & State Ministries of India, who have collectively allocated Rs. 51 Crore to support our mission of fostering technological innovation and entrepreneurship nationwide.