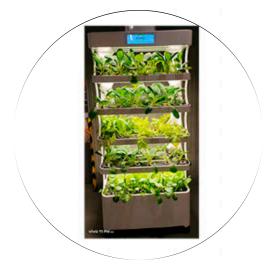

## Hydroponics Vertical Farming Machine... Urban Farming...

Hydroponics Vertical Farming Machines enable efficient urban farming by growing crops in stacked layers without soil, using nutrient-rich water. These systems maximize space, conserve water, and support sustainable food production in urban environments, providing fresh, locally grown produce year-round with minimal environmental impact and reduced land use.