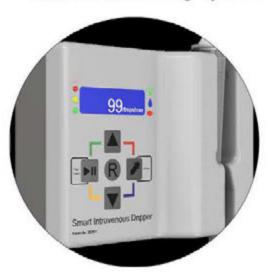

# KRSNA AUTOMATIONS PRIVATE LIMITED

Sushilkumar Paulpandi Founder

Smart IV Monitoring System

### Smart IV Monitoring System

Intravenous (IV) dripper system designed for automatic monitoring, controlling, and notifying healthcare providers of infiltration and extravasation during fluid administration. This innovative system ensures real-time detection of anomalies, reducing the risk of complications and improving patient safety. By integrating advanced sensors and alert mechanisms, it promptly identifies issues such as fluid leakage or tissue infiltration.

**FUND RAISED** 

₹20L

JOBS CREATED

TRL

SDG

3

4