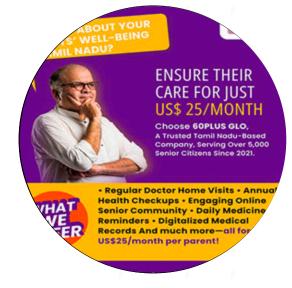

#### The Silver Club

60Plus India is an online engagement platform for senior citizens living alone in India.

#### **Online Platform**

**GOVERNMENT FUNDS** 

**PRIVATE FUNDS** 

**JOBS CREATED** 

**TRL** 

SDG

SEED FUND SCHEME

HDFC BANK PARIVARTAN

₹50L

₹76.28L

10+

9

3, 5