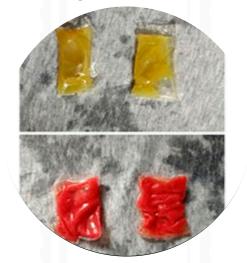

### HAIN BIO SOLUTIONS

#### Ultra-safe, Reusable Protective Gloves

Hain Biosolutions is developing ultra-safe, reusable hand gloves that address key limitations in PPE. Designed for both clinical and research use, these innovative gloves feature super-hydrophobic, antimicrobial, anti-tear, and anti-shear properties. They enhance safety, reusability, and durability, offering effective long-term protection against mechanical stress, setting a new standard for protective gloves.

**GOVERNMENT FUNDS** 

**JOBS CREATED** 

TRL

SDG

**ॐ** ₹2l

3

6

3,13