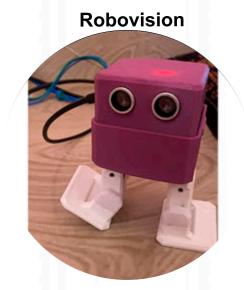

# **ROBOVISION PVT. LTD**

### **Automated IV Fluid Monitoring**

Robovision is India's first Al-powered, gamified STEM education platform for kids aged 11 to 15. It combines interactive STEM toys, block-based programming, and Al-driven personalized learning. By using a hands-on approach with the unique "Minifactories" concept, Robovision simplifies complex STEM concepts, fostering innovation, creativity, and practical skills in young learners.