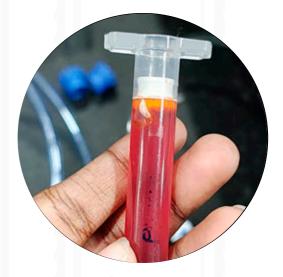

#### **Cord Blood Collector**

#### **Regenerative Medicine**

Acadicell specializes in developing products in stem cell and regenerative medicine and also developed a quadruple bag system for efficient cord blood processing and an amniotic patch designed for wound healing and corneal repair.