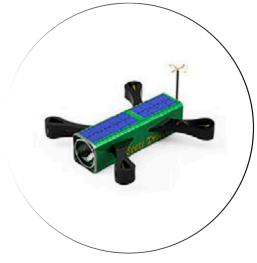

## **ARKIN LABS PVT. LTD**

Alisha Begam Co-Founder

Ramesh Kumar Co-Founder

**H.A.W.K - WHARF - SKY SENTRY** 

#### End-end BVLOS Surveillance & Inspection Solution

The HAWK drone, WHARF docking station, and Sky Sentry system offer a plug-and-play surveillance solution with BVLOS capabilities. Using Al-driven analytics for real-time data, it ensures wide coverage. The WHARF enables autonomous charging, while Sky Sentry provides remote fleet control, automating operations for enhanced efficiency and accuracy.