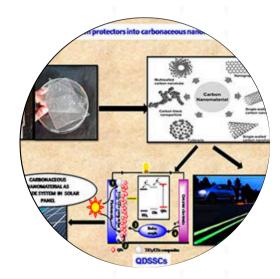

#### **Luminescent Nanosystems**

#### Scrap - to - Score

Carbonaceous nanomaterials derived from waste mobile screen protectors have applications in energy storage, sensors, and LEDs. The process converts waste into valuable products, utilizing nanomaterials in quantum dot solar cells and temper glass for solar concentrators. This eco-friendly, 100% effective recycling promotes renewable energy production and sustainable development.