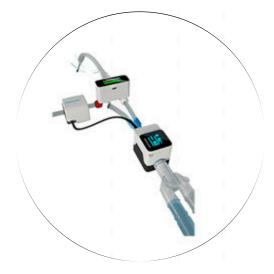

### **FORSCHMEDX PVT. LTD**

#### **TrachEase**

#### **Smart CARE Solution**

TrachEase is an innovative ventilator add-on that prevents ventilator-associated pneumonia (VAP) in critically ill patients. It features an automated secretion suction system integrated with ventilators, using sensors to detect secretions and trigger real-time suction. This hands-free, closed-loop solution reduces hospital-acquired infections, improves patient outcomes, and minimizes reliance on manual interventions.