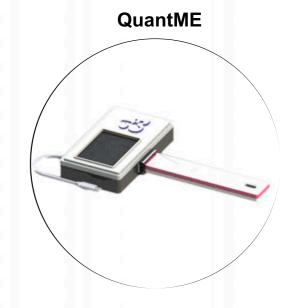

## **ACCELERD SCIENCES PVT. LTD**

#### **Point-of Care Device**

"QuantME" is a cutting-edge strip-based bioelectronic device engineered for rapid quantitative measurement of biomarkers in biological fluids, delivering results in under 15 minutes. Adaptable to various biomarkers with customized assay development, it currently focuses on early Down Syndrome risk screening during the first trimester of pregnancy.