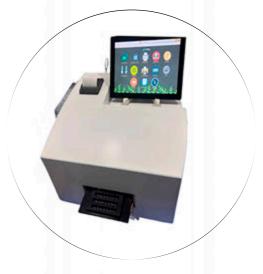

#### **Point-of Care Device**

"QuantME" is a cutting-edge strip-based bioelectronic device engineered for rapid quantitative measurement of biomarkers in biological fluids, delivering results in under 15 minutes. Adaptable to various biomarkers with customized assay development, it currently focuses on early Down Syndrome risk screening during the first trimester of pregnancy.