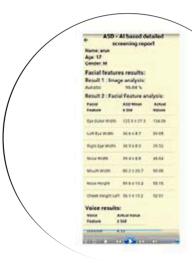

### **ASD - AI Driven App**

### **Early Detection for Early Intervention**

Parents can download an easy-to-use mobile app from the Play Store featuring facial feature extraction, speech analysis, and handwriting assessment. By uploading a 60-second facial video, 10-second speech recording, and handwriting sample, Al algorithms analyze gaze, eye movement, acoustic parameters, and handwriting. Results are accessible via the app, email, or SMS.