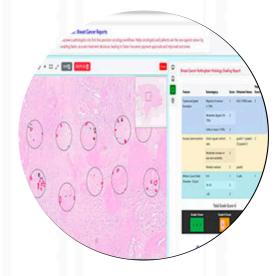

#### CADD4MBC

#### Computer Aided Diagnostics of Metastatic Breast Cancer

Al-driven aquaculture enhances water quality by monitoring and adjusting parameters, improving fish health through real-time monitoring, and reducing disease risks. It scales from small farms to large operations, minimizes water usage and waste, provides data - driven insights for better yields, and automates processes, increasing efficiency and reducing labor costs.

FUND RAISED JOBS CREATED TRL SDG

- 24 7 3