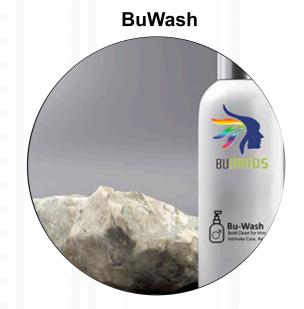

## **BUMINDS PVT. LTD**

## Natural Hygiene for Men

BuWash is a herbal formula designed for men's intimate hygiene. It blended with natural ingredients, it effectively cleanses and refreshes while maintaining pH balance. Ideal for daily use, this gentle wash helps prevent irritation and odour, promoting overall comfort and confidence.