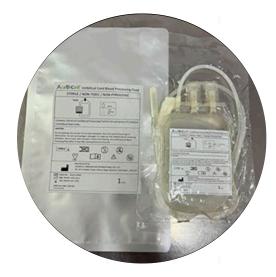

## **ACADICELL INNOVATIONS INTERNATIONAL PVT. LTD**

#### **Cord Blood Collector**

#### **Regenerative Medicine**

Acadicell specializes in developing products in stem cell and regenerative medicine and also developed a quadruple bag system for efficient cord blood processing and an amniotic patch designed for wound healing and corneal repair.