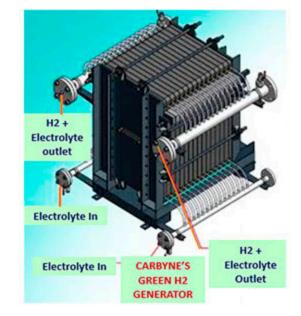

#### **CARBYNE ENERGY**

## Sustainable Low Energy Hydrogen Generator

Carbyne's Electrolyser is an innovative green hydrogen generator that efficiently produces green hydrogen with minimal energy input. By integrating two distinct electrolysis methods and a novel oxygen evolution reaction (OER) catalytic framework, it significantly reduces energy consumption. This breakthrough lowers hydrogen production costs, making it viable for industrial applications.

#### **Green Hydrogen Electrolyser**

**TRL** 

8

SDG

**GOVERNMENT FUNDS** 

**PRIVATE FUNDS** 

**JOBS CREATED** 

₹3L

₹80L

5

7,9,13