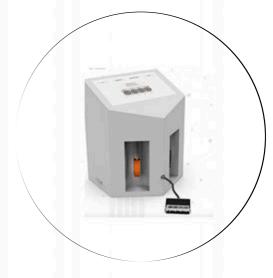

## New Era Storage Instrument for Medicines

The innovative idea of the medicine storage instrument to be made by Peltier module. Peltier elements are thermo electric modules that deliver solid state heat pumping for both cooling and heat.

#### **Medicine Storage Machine**

**GOVERNMENT FUNDS** 

₹3.5L

**JOBS CREATED** 

TRL

SDG

2