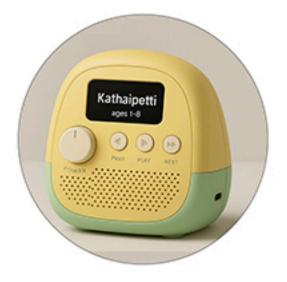

# KATHAIPETTI

G Nithya Founder

# Al-enabled personalized storytelling device for children

Al-enabled personalized storytelling device for children that brings immersive stories to life through familiar voices. We're building a product that sits at the intersection of media, technology, and child development, aiming to reduce screen dependency while reviving the joy of listening.