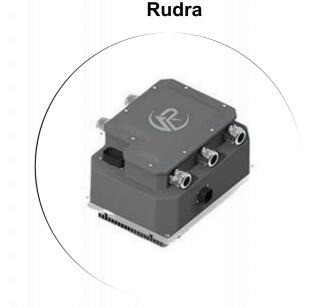

# **ADINAL ENGINEERING PVT. LTD**

Sathish Founder

#### **Green Energy Storage**

The project addresses key challenges in CNG and hydrogen energy storage, focusing on high pressure and safety concerns. By developing lightweight, high-pressure composite cylinders using advanced manufacturing techniques, it aims to enhance storage solutions for industrial and transportation needs. A full-scale demonstration will validate performance and meet industry standards.

#### Composite CylinderType - 4

FUND RAISED JOBS CREATED TRL SDG

NA 15 5 9