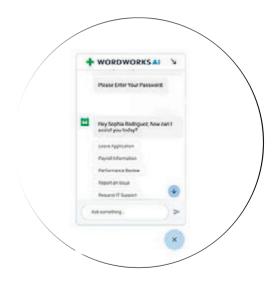

#### **WORD WORKS AI**

Founder

#### Al Voicebots & chatbots

#### **Empowering Human Intelligence through Gen-Al**

Word Works AI chatbots and voice bots revolutionize customer experiences across industries by automating tasks, offering personalized 24/7 human-like interactions, and improving operational efficiency. Leveraging AI and natural language processing, they enhance customer satisfaction and streamline processes like inquiries and appointment scheduling. With real-time analytics and scalability, businesses benefit from improved communication and engagement.

FUND RAISED JOBS CREATED TRL SDG

<del>-</del> 17 6 5