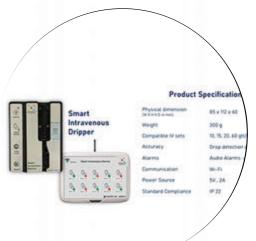

### **Smart Intravenous Dripper**

# **Automated IV Fluid Monitoring**

The "Smart Intravenous Dripper" is a patented technology that automates IV fluid monitoring, preventing air embolism and blood backflow. It allows nurses to manage multiple patients remotely through a unified interface, enhancing patient safety and operational efficiency.