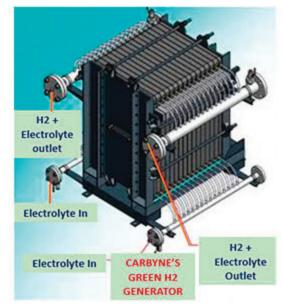

# **CARBYNE ENERGY**

Founder

#### **Green Hydrogen Electrolyser**

#### Sustainable Low Energy Hydrogen Generator

Carbyne's Electrolyser is an innovative green hydrogen generator that efficiently produces green hydrogen with minimal energy input. By integrating two distinct electrolysis methods and a novel oxygen evolution reaction (OER) catalytic framework, it significantly reduces energy consumption. This breakthrough lowers hydrogen production costs, making it viable for industrial applications.