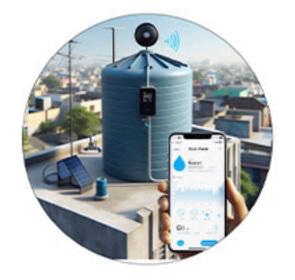

# GENIUSGRAFT TECHNOLOGIES PVT LTD

Founder

The DIY Smart Water Monitoring Solution

AquaMonitor is a DIY, contactless, and wireless smart water level monitoring system developed to tackle a common yet often overlooked issue in urban India: inefficient water tankmonitoring, which leads to significant wastage. Designed with simplicity and sustainability in mind, AquaMonitor empowers homeowners tomonitor their overhead water tanks in real-time without needing professional installation or structural modifications. Within just 30 minutes, users can install the system themselves using its non-invasive, plug-and-play design.