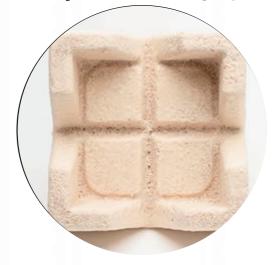

# **Growing Packaging**

Mycelium pacakging is biodegradable alternative to thermocol made from mycelium( roots of mushrooms) and agro waste

### **Mycelium Pacakging**