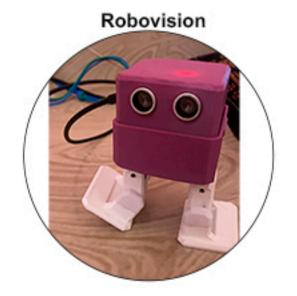

# **ROBOVISION PVT. LTD**

# Automated IV Fluid Monitoring

Robovision is India's first Al-powered, gamified STEM education platform for kids aged 11 to 15. It combines interactive STEM toys, block-based programming, and Al-driven personalized learning. By using a hands-on approach with the unique "Minifactories" concept, Robovision simplifies complex STEM concepts, fostering innovation, creativity, and practical skills in young learners.

FUND RAISED JOBS CREATED TRL SDG