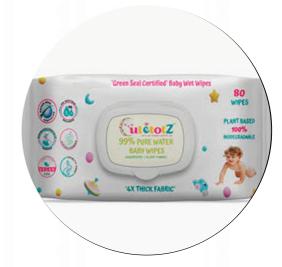

# FEMICURA HEALTHTECH PVT. LTD

Fem<sub>1</sub>Cůra<sup>®</sup>

### **Baby Wet Wipes**

### Women and Baby - Health and Hygiene Tech

Health & Hygiene Tech startup dedicated to improving the lives of women and babies through technological innovations. FemiCura develops greenest, safest and most effective sustainable hygiene products for women and babies by following the Strictest standards for human and environmental health and product performance

**GOVERNMENT FUNDS** 

PRIVATE FUNDS

**JOBS CREATED** 

**TRL** 

SDG

3.5L