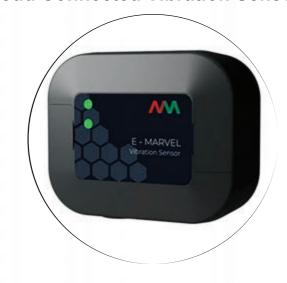

#### **Cloud Connected Vibration Sensor**

# **Custom Vibration Monitoring Solutions**

Vibration measurement is very critical for condition monitoring of any asset in a factory / industry. It helps estimate the health of the asset and also the productivity. E-MARVEL-IS-V is a perfect fit as it offers customization enabling measurement of a large range of assets like non other