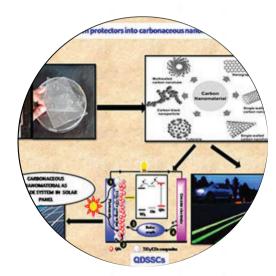

### **Luminescent Nanosystems**

### Scrap - to - Score

Carbonaceous nanomaterials derived from waste mobile screen protectors have applications in energy storage, sensors, and LEDs. The process converts waste into valuable products, utilizing nanomaterials in quantum dot solar cells and temper glass for solar concentrators. This eco-friendly, 100% effective recycling promotes renewable energy production and sustainable development.