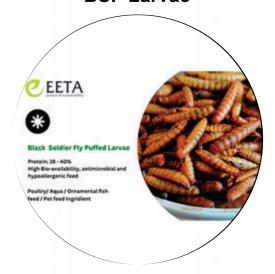

#### **BSF Larvae**

### **Insect Based High Protein Feed**

BSF larvae and meal provide a sustainable, high-protein (38-60%) alternative to fish meal for shrimp, aquafeed, poultry, and pet food. Rich in amino acids with antimicrobial and hypoallergenic properties, it's ideal for feed formulations. Additionally, insect-based organic compost enhances soil health, making it perfect for sustainable agriculture and gardening.