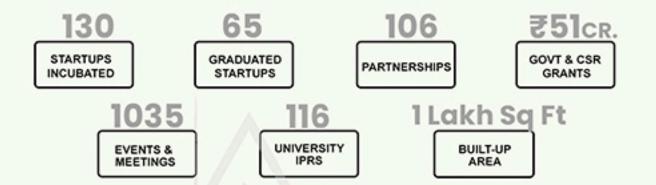

# 130 STARTUPS

Crescent Innovation and Incubation Council (CIIC) is a not-for-profit, innovation arm of B.S. Abdur Rahman Crescent Institute of Science and Technology (BSACIST), deemed to be a University. BSACIST has a long history of 40 years of nurturing entrepreneurs and industrialists.

The goal of Crescent is to encourage "deep tech" entrepreneurs in the verticals of Life Sciences, Industry 4.0, Smart & Clean Mobility and Aerospace and Defence. In the past 6 years, we have incubated 200+ startups and acted as a "One Stop Shop – Business Incubator (BI)". Our startups have received around Rs 447Cr raised from the Government of India and private Investments. Around 2100+ jobs were created by our startups. Because of our unique positioning with a large number of partner academic institutions spread over Southern India that have approached CIIC for mentoring, we believe we are uniquely positioned to take entrepreneurship and innovation to Tier-2 and Tier-3 cities/towns and rural India.

# IMPACT CREATED

2100

JOBS CREATED ₹ 2394 cr.

STARTUP

₹ 414 cr.

FUNDS RAISED (PRIVATE INVESTMENT) ₹628 CR.

SALES TURNOVER

₹ 33cR.

FUNDS RAISED (GOVERNMENT GRANT/SEED) 140

**IPRs** 

**STARTUPS** 

LIFESCIENCES STARTUPS

**BIO-PHARMA BIO-ENERGY BIO-SERVICES BIO-INDUSTRY** MED-TECH AGRI-TECH

**INDUSTRY 4.0 STARTUPS** 

Al | IoT | AR | VR **CLOUD COMPUTING** AUTOMATION SIMULATION INTEGRATION **BIG DATA** CYBER SECURITY ROBOTICS