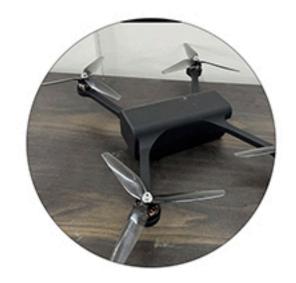

#### H.A.W.K - WHARF - SKY SENTRY

#### End-end BVLOS Surveillance & Inspection Solution

The HAWK drone, WHARF docking station, and Sky Sentry system offer a plug-and-play surveillance solution with BVLOS capabilities. Using Al-driven analytics for real-time data, it ensures wide coverage. The WHARF enables autonomous charging, while Sky Sentry provides remote fleet control, automating operations for enhanced efficiency and accuracy.