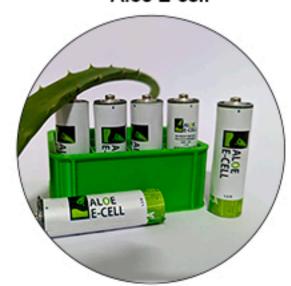

# ALOE E-CELL PVT. LTD

#### Aloe E-cell

#### Better Battery World

Batteries: World's first 100% Eco-friendly and non hazardous batteries using Aloevera. Fertilizer: Charging plants from discharged battery : Asia's first micronutrient fertilizer made from spent batteries.

#### **FUND RAISED**

PRIVATE INVESMENT

JOBS CREATED

TRL

SDG

20L

7,9,11,12,13