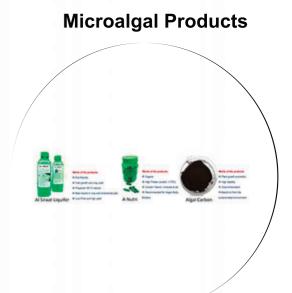

# **Microalgal Value Added Products**

Production of microalgal products such as Algal Liquid Fertilizer, Biomass capsules and Carbon Nanomaterials for the zero wastage and circular economy projects and services viz., carbon neutralization and value added products production.