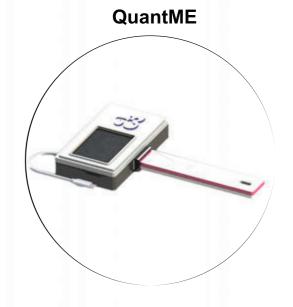

# **ACCELERD SCIENCES PVT. LTD**

#### **Point-of Care Device**

"QuantME" is a cutting-edge strip-based bioelectronic device engineered for rapid quantitative measurement of biomarkers in biological fluids, delivering results in under 15 minutes. Adaptable to various biomarkers with customized assay development, it currently focuses on early Down Syndrome risk screening during the first trimester of pregnancy.