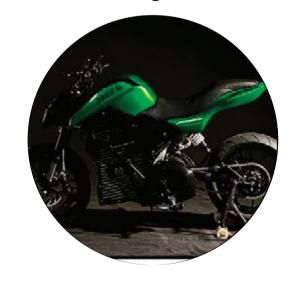

# **VISAIYON ENERGIES AND ELECTRO-MOTORS**

Solaiyappan Karuppanan Co-Founder

Raiesh Vadivelu Co-Founder

Jagen

### Motorcycle that Rides Fast and Charges Even Faster

Visaiyon aims to revolutionize electric mobility with its performance electric motorcycle, matching the power of 250cc petrol bikes. As India's first EV startup to achieve 0-60 km/h in 3.2 seconds, it features patented motor and liquid-cooled battery technologies, reducing battery capacity and cost while enabling fast charging for enhanced performance.

**GOVERNMENT FUNDS** 

₹2.5L

**JOBS CREATED** 

TRL

5

SDG