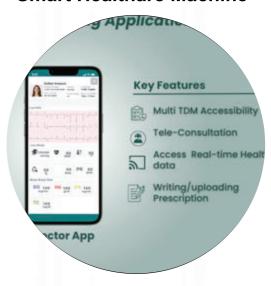

#### **Smart Healthare Machine**

#### **Smart Healthcare Machine**

Bridge Healthcare delivers on-site Smart Healthcare Machines for basic checkups, advanced diagnostics, and teleconsultations with real-time data transfer. Supported by trained nurses, residents receive hospital-level care, including preventive and acute services, directly within their complex. Partnerships with hospitals ensure specialist consultations and advanced medical support.

**GOVERNMENT FUNDS** 

StertunTN

JOBS CREATED

**TRL** 

SDG