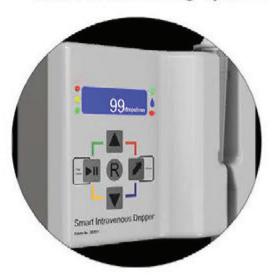

### **Smart Intravenous Dripper**

# **Automated IV Fluid Monitoring**

The "Smart Intravenous Dripper" is a patented technology that automates IV fluid monitoring, preventing air embolism and blood backflow. It allows nurses to manage multiple patients remotely through a unified interface, enhancing patient safety and operational efficiency.

**GOVERNMENT FUNDS** 

₹66L

**JOBS CREATED** 

TRL

SDG